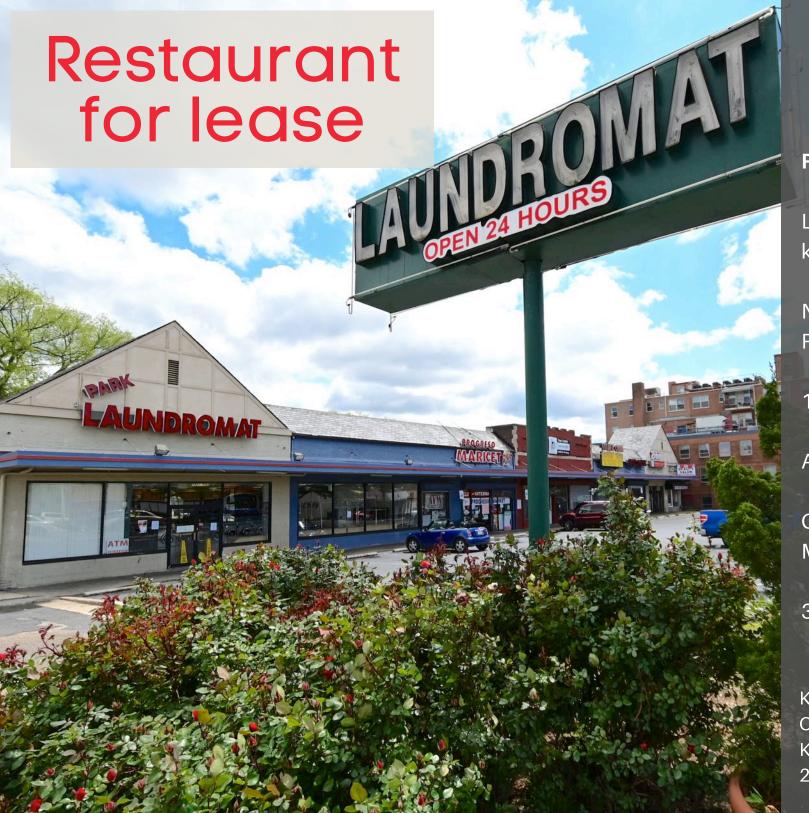

## CITYGR RED

**Restaurant for Lease** 

Large Hood and full kitchen

Near Walter Reed Redevelopment

1308 s.f. retail space

Across from Target

Close to Takoma Metro

35 Parking spaces

## CITYGRE

1308 s.f. restaurant for lease, including all equipment, at one of the few shopping centers in DC, close to Metro, with 35 parking spaces in front, across the street from Target and several blocks north of the Walter Reed mixed-use development - Washington DC's largest development site.