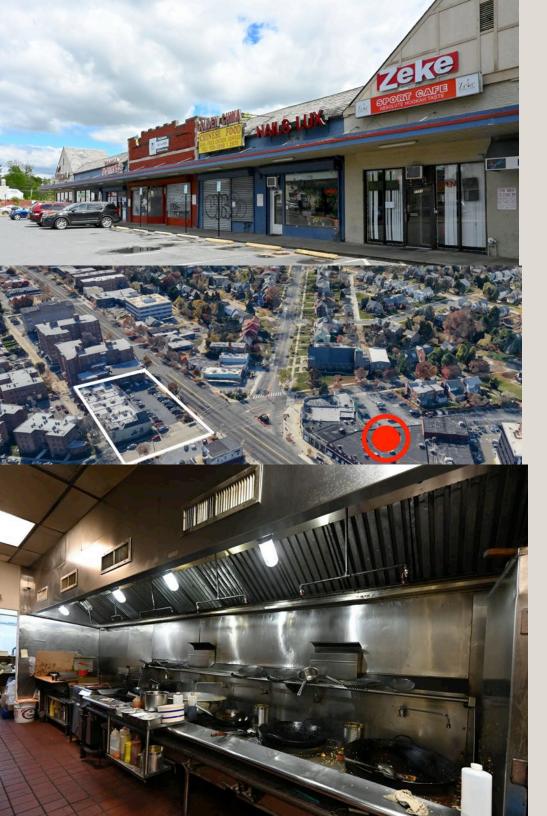

## CITYGR RED

**Restaurant for Lease** 

Large Hood and full kitchen

Near Walter Reed Redevelopment

1308 s.f. retail space

Across from Target

Close to Takoma Metro

35 Parking spaces

## CITYGRE

1308 s.f. restaurant for lease, including all equipment, at one of the few shopping centers in DC, close to Metro, with 35 parking spaces in front, across the street from Target and several blocks north of the Walter Reed mixed-use development - Washington DC's largest development site.